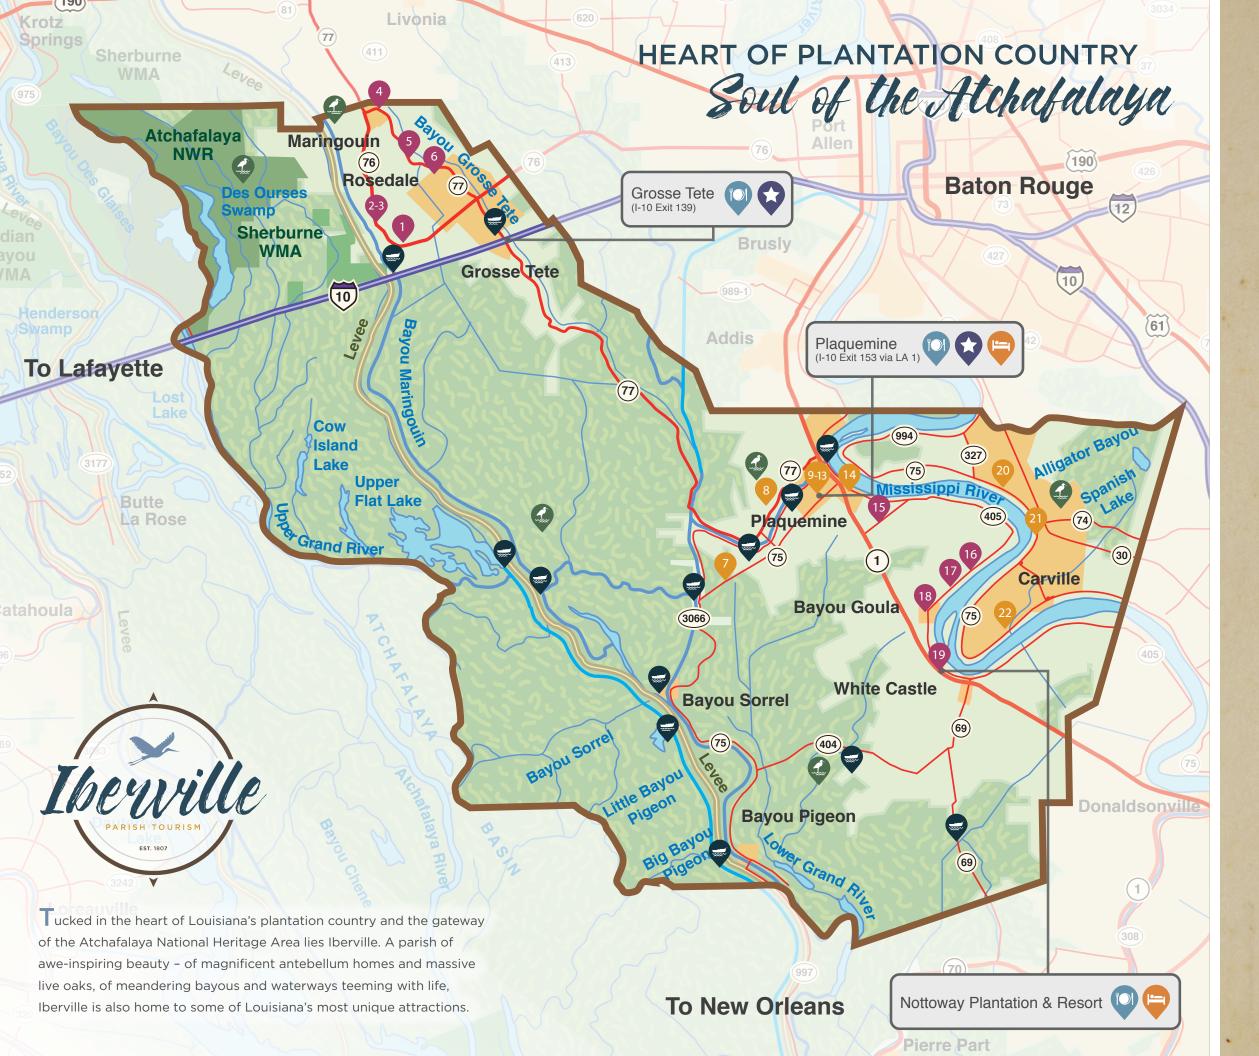

## LEGEND

Dining

Boat Launch

Birding

Visitors Center

Driving Tour

## MOST VISITED

#### 🚘 North Iberville Driving Tour

- 1. Church of the Nativity
- 2. Live Oak Plantation\*
- 3. Trinity Plantation\*
- 4. Tanglewild Plantation\*
- 5. Sunnyside Plantation\*
- 6. Mound House\*

7. Mike Zito Multi-Purpose Center

8. The Island Country Club & Golf Course

- 9. Bayou Plaquemine Waterfront Park
- 10. Plaquemine Lock Historic Site & Visitor Services
- 11. St. John the Evangelist Catholic Church
- 12. Iberville Museum
- 13. Plaquemine Depot Market

14. Mississippi River Ferry at Plaquemine

Great River Road Driving Tour

15. St. Louis Plantation\*

16. Madonna Chapel

17. St. Paul Church\*

18. Tally Ho Plantation\*

19. Nottoway Plantation & Resort

20. Roberto's River Road Restaurant

21. St. Gabriel Catholic Church

22. National Hansen's Disease Museum

Atchafalaya Swamp, Other Wetlands, & Marsh

Waterways

Scenic Routes & Byways

\*These sites are not open for public visitation, but they are worthy of a drive-by while discovering the parish.